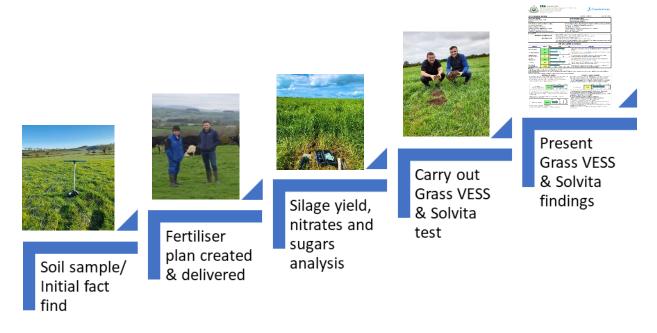

## Grassland Agro Sustainability Programme

Nutrias have partnered with Grassland Agro to provide a comprehensive Soil Management Plan including soil nutrient, grass VESS and Solvita testing and silage yield analysis.

## Types of Soil Testing you will receive:

Soil Nutrient Testing – This is method of testing is done with a soil auger to collect samples that are tested to find out the levels of N, P, K present in your farms soil along with pH. This forms the basis for your fertiliser plan.

Grass VESS Testing - This Visual Evaluation of Soil Structure assesses parameters such as compaction which has a significant influence on nutrient availability and root development.

Solvita Testing – Takes a look at the soil's biological activity. Test results include total Carbon, soil organic matter, total Nitrogen and the C:N ratio of the soil.