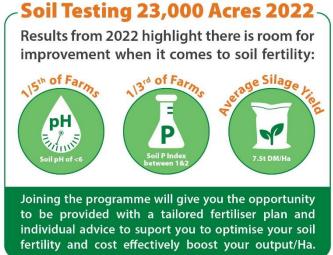

## Grassland Agro Sustainability Programme

Nutrias have partnered with Grassland Agro to provide a comprehensive Soil Management Plan including soil nutrient, grass VESS and Solvita testing and silage yield analysis.





## Types of Soil Testing you will receive:

Soil Nutrient Testing – This is method of testing is done with a soil auger to collect samples that are tested to find out the levels of N, P, K present in your farms soil along with pH. This forms the basis for your fertiliser plan.

Grass VESS Testing - This Visual Evaluation of Soil Structure assesses parameters such as compaction which has a significant influence on nutrient availability and root development.

Solvita Testing – Takes a look at the soil's biological activity. Test results include total Carbon, soil organic matter, total Nitrogen and the C:N ratio of the soil.